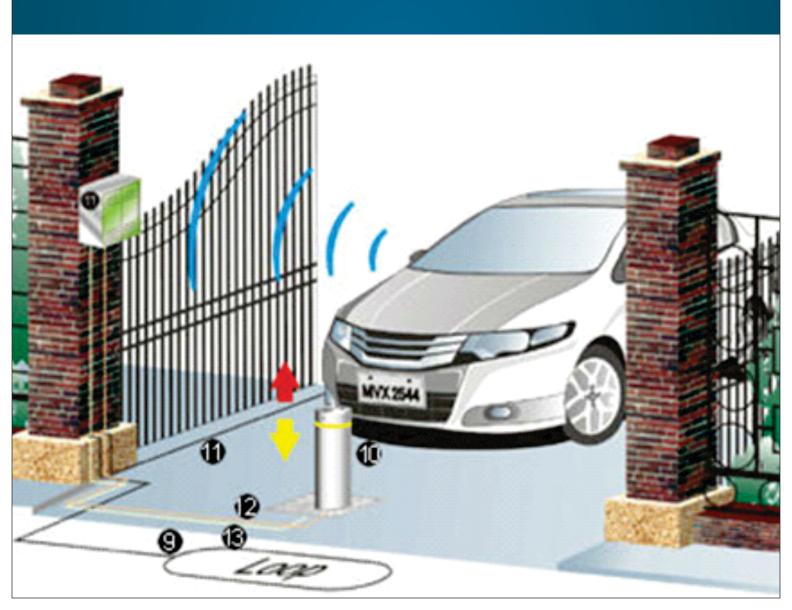

## **PRODUCT APPLICATION**

- The automatic Bollard is an electro-hydraulic-mechanically operated retractable bollard system.
- The system can be quickly and easily operated. It is suitable for both security and access control applications.
- The system is designed to bring desired environmental and aesthetic enhancements to perimeter security, securing perimeter access without providing a sense of social disorder and active alarm measures.
- The system is designed to withstand impacts and still operate, giving high security levels to all sites. It is ideal for university campuses, pedestrian walkways, parking lots, government buildings, sports stadiums, amusement parks, airports, shopping centers, hospitals, and apartment complexes.