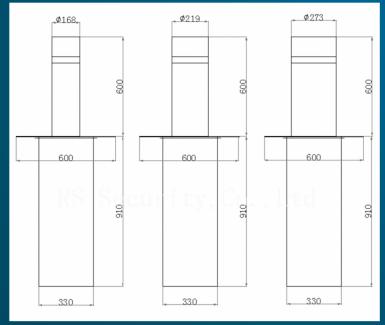

## **TECHNICAL SPECIFICATION**

| Material          | 304/316 Stainless Steel              |
|-------------------|--------------------------------------|
| Wall Thickness    | 6/8/10mm                             |
| Raising Time:     | 3-6Sec                               |
| Drive Unit        | Hydraulic Mechanism                  |
| Warring Light     | LED Strips                           |
| Power             | 300W                                 |
| Power Supply      | 220V                                 |
| Rising Power      | 400kg                                |
| Duty Cycle        | 100%                                 |
| Manual Release    | Available                            |
| Protection Class  | IP-68                                |
| Operation Through | Switches/all access<br>system/manual |