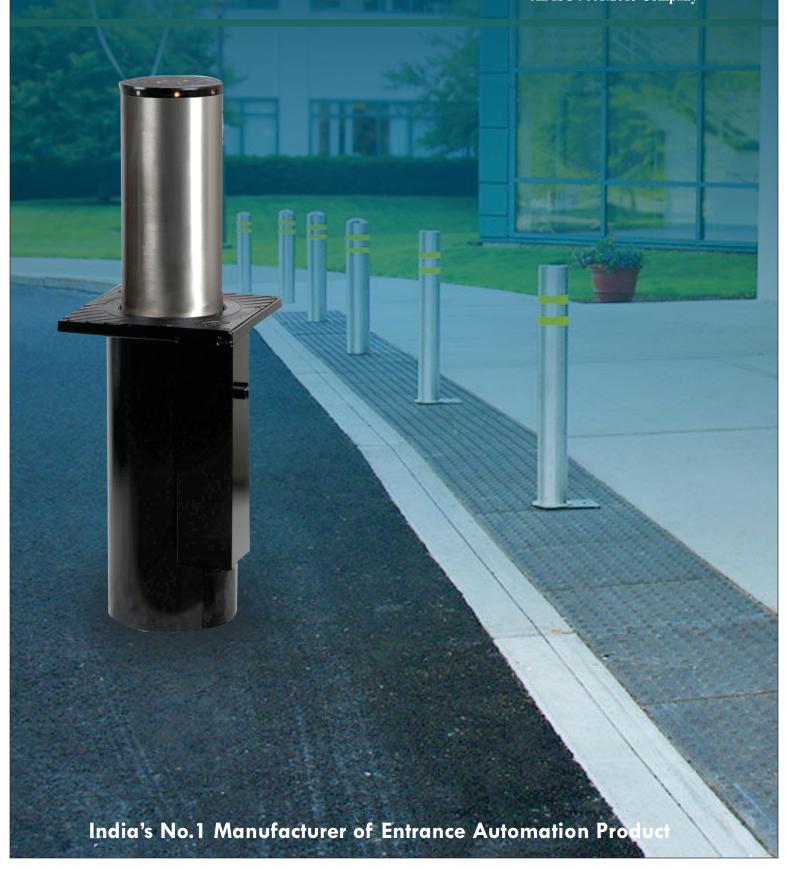

## SECURITY BOLLARD VOLKER

Registered with MSME (Govt. of India)
Powered by Alaska Automation Pvt. Ltd.
An ISO 9001:2015 Company

## **PRODUCT APPLICATION**

- The automatic Bollard is an electro-hydraulic-mechanically operated retractable bollard system.
- The system can be quickly and easily operated. It is suitable for both security and access control applications.
- The system is designed to bring desired environmental and aesthetic enhancements to perimeter security, securing perimeter access without providing a sense of social disorder and active alarm measures.
- The system is designed to withstand impacts and still operate, giving high security levels to all sites. It is ideal for university campuses, pedestrian walkways, parking lots, government buildings, sports stadiums, amusement parks, airports, shopping centers, hospitals, and apartment complexes.